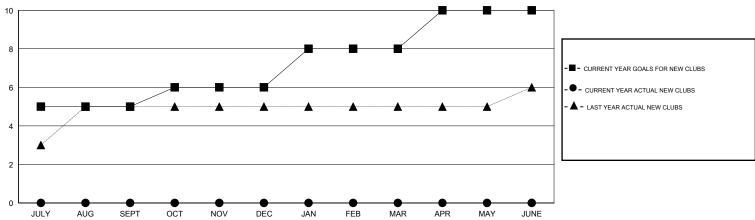

## LOCATION INDIA

GMT CA 6

|                       |                  | Clubs     |                  |                  | Members               |                    |                                     |                    |                  |  |
|-----------------------|------------------|-----------|------------------|------------------|-----------------------|--------------------|-------------------------------------|--------------------|------------------|--|
| RESULTS FOR 2016-2017 |                  |           |                  |                  | RESULTS FOR 2016-2017 |                    |                                     |                    |                  |  |
| QUARTER               | NEW CLUB<br>GOAL | NEW CLUBS | DROPPED<br>CLUBS | NET<br>GAIN/LOSS | QUARTER               | NEW MEMBER<br>GOAL | CHARTER AND<br>NEW MEMBERS<br>ADDED | DROPPED<br>MEMBERS | NET<br>GAIN/LOSS |  |
| JULY/AUG/SEPT         | 5                | 0         | 0                | 0                | JULY/AUG/SEPT         | 100                | 0                                   | 0                  | 0                |  |
| OCT/NOV/DEC           | 1                | 0         | 0                | 0                | OCT/NOV/DEC           | 200                | 0                                   | 0                  | 0                |  |
| JAN/FEB/MAR           | 2                | 0         | 0                | 0                | JAN/FEB/MAR           | 210                | 0                                   | 0                  | 0                |  |
| APR/MAY/JUNE          | 2                | 0         | 0                | 0                | APR/MAY/JUNE          | 190                | 0                                   | 0                  | 0                |  |