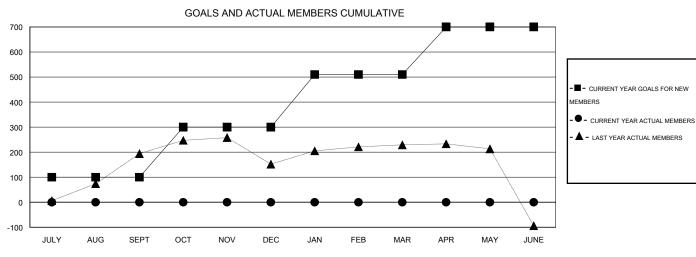

## LOCATION INDIA

GMT CA 6

|                       |                  | Clubs     |                  |                  | Members               |                    |                                     |                    |                  |  |
|-----------------------|------------------|-----------|------------------|------------------|-----------------------|--------------------|-------------------------------------|--------------------|------------------|--|
| RESULTS FOR 2016-2017 |                  |           |                  |                  | RESULTS FOR 2016-2017 |                    |                                     |                    |                  |  |
| QUARTER               | NEW CLUB<br>GOAL | NEW CLUBS | DROPPED<br>CLUBS | NET<br>GAIN/LOSS | QUARTER               | NEW MEMBER<br>GOAL | CHARTER AND<br>NEW MEMBERS<br>ADDED | DROPPED<br>MEMBERS | NET<br>GAIN/LOSS |  |
| JULY/AUG/SEPT         | 5                | 0         | 0                | 0                | JULY/AUG/SEPT         | 100                | 0                                   | 0                  | 0                |  |
| OCT/NOV/DEC           | 1                | 0         | 0                | 0                | OCT/NOV/DEC           | 200                | 0                                   | 0                  | 0                |  |
| JAN/FEB/MAR           | 2                | 0         | 0                | 0                | JAN/FEB/MAR           | 210                | 0                                   | 0                  | 0                |  |
| APR/MAY/JUNE          | 2                | 0         | 0                | 0                | APR/MAY/JUNE          | 190                | 0                                   | 0                  | 0                |  |

## GOALS AND ACTUAL NEW CLUBS CUMULATIVE

| DROPPED CLUBS: 0 |   | 0 CLUBS OF 0 ADDED 1 OR MORE NEW MEMBERS | GENDER DISTRIBUTION                      |             |   |
|------------------|---|------------------------------------------|------------------------------------------|-------------|---|
|                  |   | WEINDERG                                 | MALE                                     | 0 (100.00%) |   |
|                  |   |                                          | FEMALE                                   | 0 (100.00%) |   |
| DROPPED MEMBERS  |   |                                          |                                          |             |   |
| DECEASED C       | 0 | CLICK HERE FOR HEALTH                    |                                          |             | 0 |
| CLUB CANCELLED 0 |   | ASSESSMENT DATA                          | FAMILY UNIT MEMBERS                      |             |   |
| OTHER C          | ) |                                          | HEAD OF HOUSEHOLD  NON-HEAD OF HOUSEHOLD |             |   |
| TOTAL            | 0 |                                          |                                          |             |   |